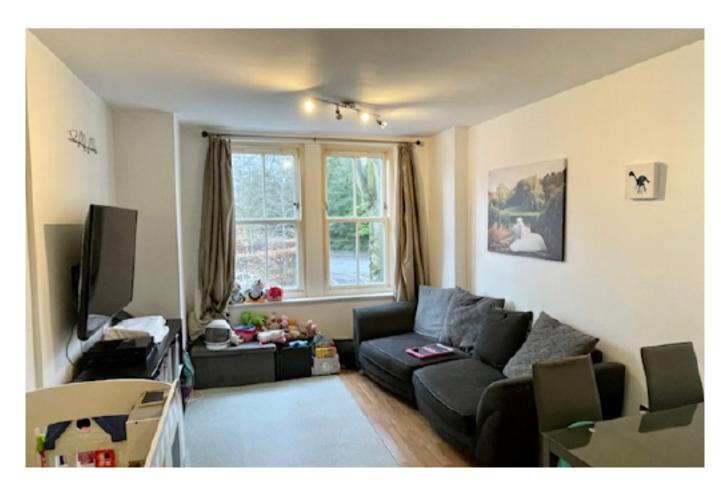

# **ALTRINCHAM**

This well presented and particularly spacious two double bedroom, two bathroom apartment forms part of a highly desirable and convenient development.

With lift access to the first floor, the spacious accommodation comprises hallway, a superb open plan kitchen/living/dining room.

#### FIRST FLOOR

**RECEPTION HALL** 

LOUNGE/DINER/KITCHEN 28'7"  $\times$  10'6" (8.70  $\times$  3.21) MASTER BEDROOM 17'1"  $\times$  8'8" (5.20  $\times$  2.65) EN-SUITE BEDROOM TWO 10'11"  $\times$  9'11" (3.34  $\times$  3.03) BATHROOM