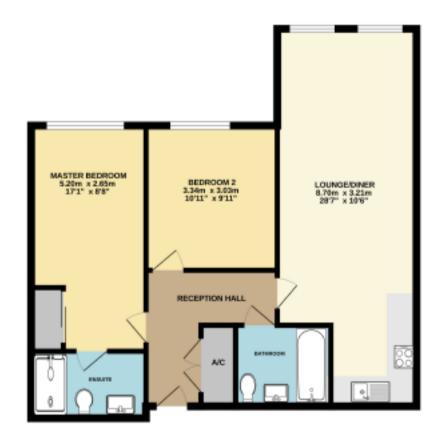

FIRST FLOOR 65.3 sq.m. (703 sq.ft.) approx.

FLOOR PLANS

Not to Scale. For Illustration purposes only.

APARTMENT 8, EDALE, 1B GROBY ROAD

#### FIRST FLOOR

**RECEPTION HALL** 

LOUNGE/DINER/KITCHEN 28'7"  $\times$  10'6" (8.70  $\times$  3.21) MASTER BEDROOM 17'1"  $\times$  8'8" (5.20  $\times$  2.65) EN-SUITE BEDROOM TWO 10'11"  $\times$  9'11" (3.34  $\times$  3.03) BATHROOM